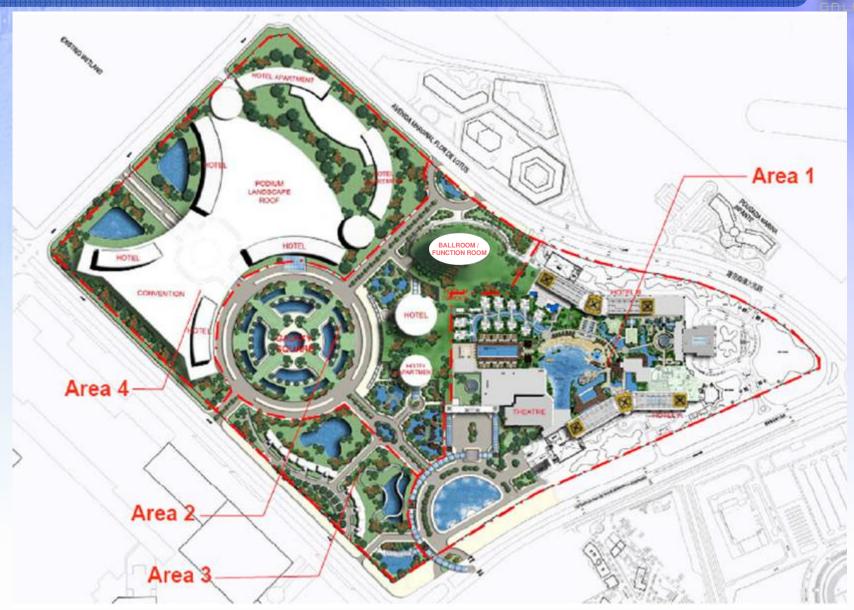

# The Cotai Mega Resort Site





### **Master Plan**





## **Further Master Planning Opportunities**





### Waterfront Experience – Unique on Cotai





- memorable impression along North "Strip" and contemporary expressions
- fully engaging the water-front programs
- animated with features, shows, lighting and performances
- integral to landscape and sustainability ideas
- year round program development
- heart of the project
- connecting the birds' santuary and Taipa village to the wetland reserve

# **Big Box Icon**





### **Event Plaza**





- design program for special festivities

### Casino & Arena





## **Hotel / Serviced Apartment Tower**





- modern contemporary design
- Service or Hotel apartment
- self contained address and circulations
- integrated to casinos via retail and landscape armature
- views towards wetland rese