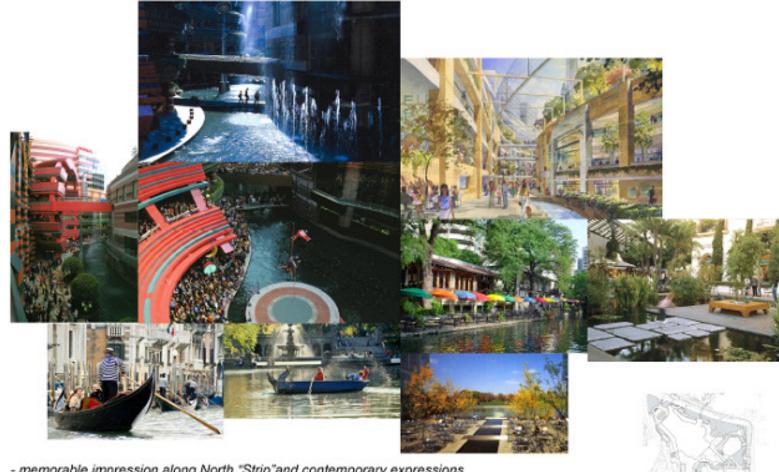

### Waterfront Experience – Unique on Cotai

- memorable impression along North "Strip" and contemporary expressions
- fully engaging the water-front programs
- animated with features, shows, lighting and performances
- integral to landscape and sustainability ideas
- year round program development
- heart of the project
- connecting the birds' santuary and Taipa village to the wetland reserve