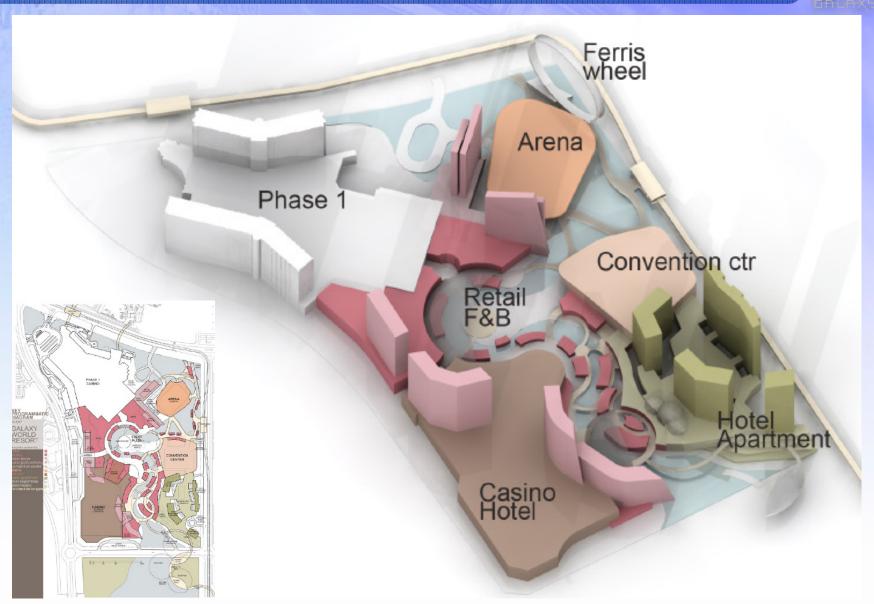

## **Further Master Planning Opportunities**

# **Big Box Icon**

### **Event Plaza**

- design program for special festivities

### Casino & Arena

## **Hotel / Serviced Apartment Tower**

- modern contemporary design
- Service or Hotel apartment
- self contained address and circulations
- integrated to casinos via retail and landscape armature
- views towards wetland reserve and Zhuhai

### **Hotel Tower**

- contemporary design
- gateway building
- iconic portals
- facade design and materials complementary to podium