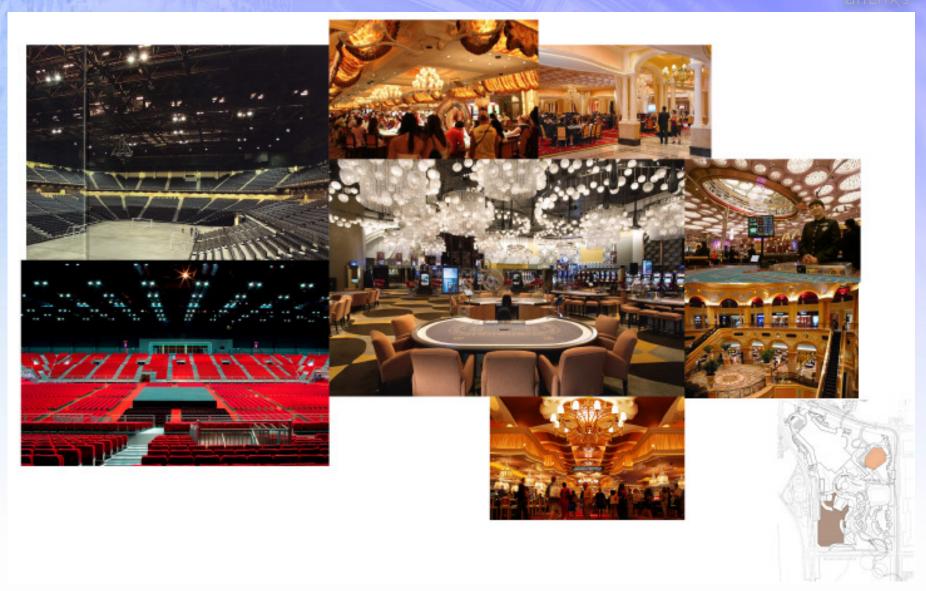

# The Cotai Mega Resort Site





### **Master Plan**





## **Further Master Planning Opportunities**





### Waterfront Experience – Unique on Cotai





- memorable impression along North "Strip" and contemporary expressions
- fully engaging the water-front programs
- animated with features, shows, lighting and performances
- integral to landscape and sustainability ideas
- year round program development
- heart of the project
- connecting the birds' santuary and Taipa village to the wetland reserve

# **Big Box Icon**





### **Event Plaza**





- design program for special festivities

### Casino & Arena





## **Hotel / Serviced Apartment Tower**





- modern contemporary design
- Service or Hotel apartment
- self contained address and circulations
- integrated to casinos via retail and landscape armature
- views towards wetland reserve and Zhuhai

### **Hotel Tower**







- contemporary design
- gateway building
- iconic portals
- facade design and materials complementary to podium