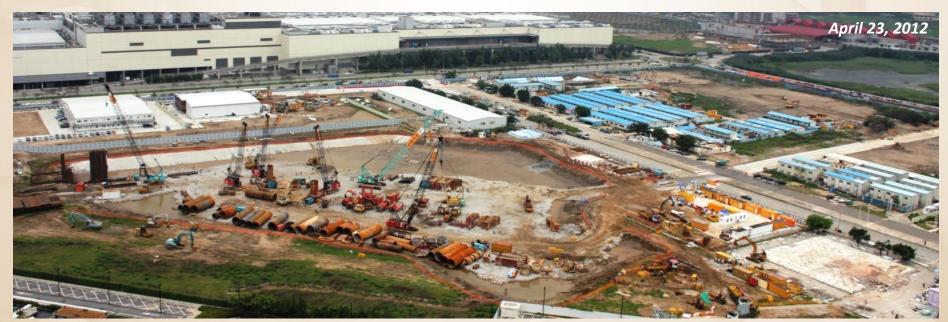

|



### GALAXY MACAU<sup>TM</sup> PHASE 2 MARKET TIMING

### Auspicious timetable in line with infrastructure improvements that greatly enhance accessibility to Macau

- Expansion of the Macau / Zhuhai border gates
- High Speed Railway Network in Mainland China
- Taipa Ferry Terminal
- Guangzhou-Zhuhai Super Highway
- Hong Kong-Zhuhai-Macau bridge well advanced
- Light Rail Transit System nearing completion
- Hengqin Island development progressing















## GALAXY MACAU<sup>TM</sup> PHASE 2 DEVELOPMENT & TIMING

#### Formally launched with target completion of mid 2015

- Cotai land gazetted and titled in October 2009
- Phase 2 building plan approved
- Construction already commenced
- Target opening date of mid 2015





## GALAXY MACAU<sup>TM</sup> PHASE 2 CONSTRUCTION PROGRESS







## GALAXY MACAU<sup>TM</sup> PHASE 2 CONSTRUCTION PROGRESS







### GALAXY MACAU<sup>TM</sup> PHASE 2 FINANCING

# Phase 2 proposed investment of approximately HK\$16 billion will enhance GEG's earning power and will not require issuing any new equity

- Phase 1 total investment of HK\$16.5 billion already producing an annualized
   30% ROI at Q4 2011
- Phase 2 total proposed investment of approximately HK\$16 billion
- "1+1 equals more than 2"
- Funding from combination of:
  - Existing cash
  - Cash flow from operations
  - Debt financing
  - NO intention to raise EQUITY!!!!





#### GEG'S COTAI LANDBANK

### Very significant growth potential even after Phase 2 with Macau's largest undeveloped landbank of over 1.0 m