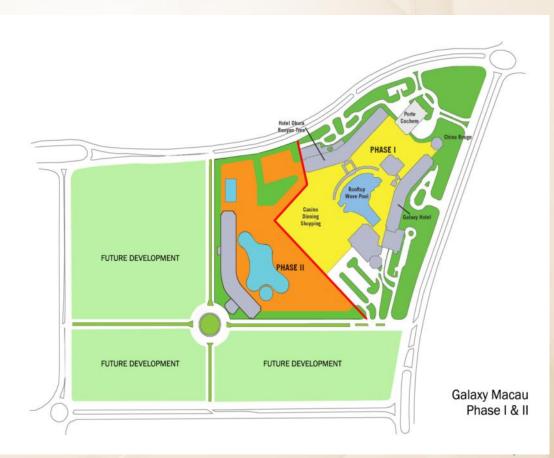

### GALAXY MACAU<sup>TM</sup> PHASE 2 OVERVIEW

#### Successfully building on Galaxy Macau™'s winning formula

- Fast tracking Phase 2 after the hugely acclaimed Phase 1
- Recently launched construction of Phase 2
- Next major project to open in Macau
- Targeted completion of mid 2015
- Opening in line with completion of several major infrastructure projects
- Proposed investment of approximately HK\$16 billion
- Phase 2 will significantly enhance GEG's earnings power

### Galaxy Macau<sup>™</sup> continues to "Change the Game" in Macau as Phase 2 nearly doubles resort's floor space to 1.0 million sqm!

- Strengthens position as Macau's most compelling Integrated Resort
- Seamless expansion of Phase 1 with 450,000 sqm of new space
- Increasing hotel rooms to 3,600 across 5 luxury brands with the first all suite
   The Ritz-Carlton and the world's largest JW Marriott
- Expanding retail space to over 100,000 sqm and over 200 luxury stores
- Increasing meeting, event & banquet space to a capacity of over 3,000 guests
- Enhancing the world's largest skytop wave pool with additional lesiure amenities and lush tropical gardens
- Adding gaming capacity of up to 500 tables and over 1,000 slots
- Enhancing Macau's most extensive food & beverage offering with over 45
   new international outlets to a total of over 100

## GALAXY MACAU<sup>TM</sup> PHASE 2 OVERVIEW