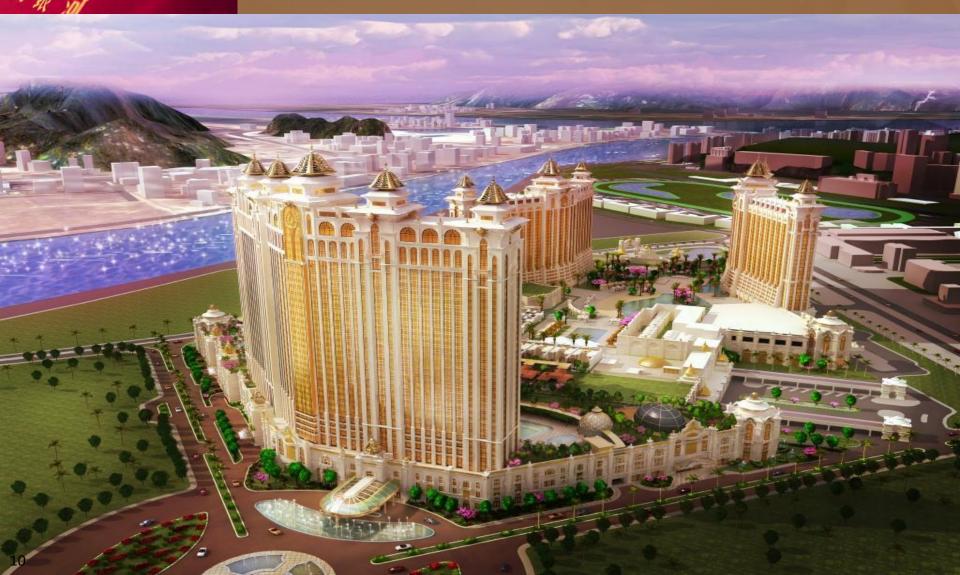

# A NEW CHAPTER BEGINS FOR ASIA'S MOST LUXURIOUS PALACE

### GALAXY MACAU<sup>TM</sup> PHASE 2 OVERVIEW

### Galaxy Macau<sup>™</sup> continues to "Change the Game" in Macau as Phase 2 nearly doubles resort's floor space to 1.0 million sqm!

- Strengthens position as Macau's most compelling Integrated Resort
- Seamless expansion of Phase 1 with 450,000 sqm of new space
- Increasing hotel rooms to 3,600 across 5 luxury brands with the first all suite
   The Ritz-Carlton and the world's largest JW Marriott
- Expanding retail space to over 100,000 sqm and over 200 luxury stores
- Increasing meeting, event & banquet space to a capacity of over 3,000 guests
- Enhancing the world's largest skytop wave pool with additional lesiure amenities and lush tropical gardens
- Adding gaming capacity of up to 500 tables and over 1,000 slots
- Enhancing Macau's most extensive food & beverage offering with over 45
   new international outlets to a total of over 100