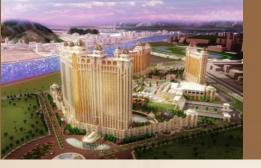

# A NEW CHAPTER BEGINS FOR ASIA'S MOST LUXURIOUS PALACE

### GALAXY MACAU<sup>TM</sup> PHASE 2 OVERVIEW

### Galaxy Macau<sup>™</sup> continues to "Change the Game" in Macau as Phase 2 nearly doubles resort's floor space to 1.0 million sqm!

- Strengthens position as Macau's most compelling Integrated Resort
- Seamless expansion of Phase 1 with 450,000 sqm of new space
- Increasing hotel rooms to 3,600 across 5 luxury brands with the first all suite
   The Ritz-Carlton and the world's largest JW Marriott
- Expanding retail space to over 100,000 sqm and over 200 luxury stores
- Increasing meeting, event & banquet space to a capacity of over 3,000 guests
- Enhancing the world's largest skytop wave pool with additional lesiure amenities and lush tropical gardens
- Adding gaming capacity of up to 500 tables and over 1,000 slots
- Enhancing Macau's most extensive food & beverage offering with over 45
   new international outlets to a total of over 100