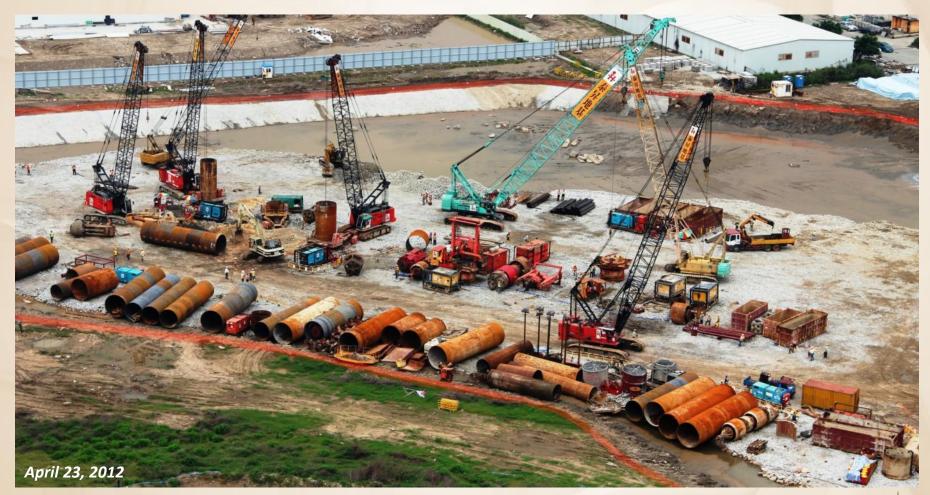

|



### GALAXY MACAU<sup>TM</sup> PHASE 2 MARKET TIMING

### Auspicious timetable in line with infrastructure improvements that greatly enhance accessibility to Macau

- Expansion of the Macau / Zhuhai border gates
- High Speed Railway Network in Mainland China
- Taipa Ferry Terminal
- Guangzhou-Zhuhai Super Highway
- Hong Kong-Zhuhai-Macau bridge well advanced
- Light Rail Transit System nearing completion
- Hengqin Island development progressing















## GALAXY MACAU<sup>TM</sup> PHASE 2 DEVELOPMENT & TIMING

#### Formally launched with target completion of mid 2015

- Cotai land gazetted and titled in October 2009
- Phase 2 building plan approved
- Construction already commenced
- Target opening date of mid 2015





## GALAXY MACAU<sup>TM</sup> PHASE 2 CONSTRUCTION PROGRESS







## GALAXY MACAU<sup>TM</sup> PHASE 2 CONSTRUCTION PROGRESS







### GALAXY MACAU<sup>TM</sup> PHASE 2 FINANCING

# Phase 2 proposed investment of approximately HK\$16 billion will enhance GEG's earning power and will not require issuing any new equity

- Phase 1 total investment of HK\$16.5 billion already producing an annualized
   30% ROI at Q4 2011
- Phase 2 total proposed investment of approximately HK\$16 billion
- "1+1 equals more than 2"
- Funding from combination of:
  - Existing cash
  - Cash flow from operations
  - Debt financing
  - NO intention to raise EQUITY!!!!





#### GEG'S COTAI LANDBANK

### Very significant growth potential even after Phase 2 with Macau's largest undeveloped landbank of over 1.0 million sqm

- Phase 1 and 2 of Galaxy Macau<sup>™</sup> will occ