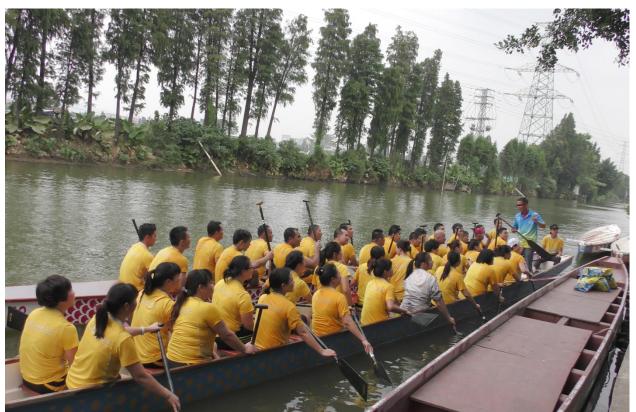

## GEG Dragon Boat Team Commemorates its 10<sup>th</sup> Anniversary with Visit to Jiujiang Training Center

**Oct 25, 2016** – To mark its 10<sup>th</sup> anniversary, the Galaxy Entertainment Group ("GEG") Dragon Boat Team sent over 50 of its paddlers to Jiujiang Training Center of China Dragon Boat Sports Demonstration Base, Jiujiang Town, Nanhai District to train for two days with the elite Nanhai Jiujiang Dragon Boat Team.

On October 13, the paddlers arrived at the Jiujiang Training Center and met with the Nanhai Jiujiang Dragon Boat Team coach and paddlers and the training center staff. The group toured the training facilities, dragon boat cultural exhibition hall and dragon boat experience zone, where they discussed paddling strategies and techniques. A paddling simulator at the center helped the paddlers improve their control of speed and strength. On the second day of the visit, the visiting GEG paddlers had a friendly competition race with the Nanhai Jiujiang paddlers and celebrated the GEG Dragon Boat Team's 10<sup>th</sup> anniversary at a gala dinner. Upon their return to Macau, the GEG Team went to the Nanhai Guanyin Temple to pray for luck in upcoming races.

Photo captions:

P001: Nanhai Jiujiang Dragon Boat Team coach explains paddling technique to GEG Dragon Boat Team paddlers.

P002: Nanhai Jiujiang Dragon Boat Team coach offers tips on paddle placement.