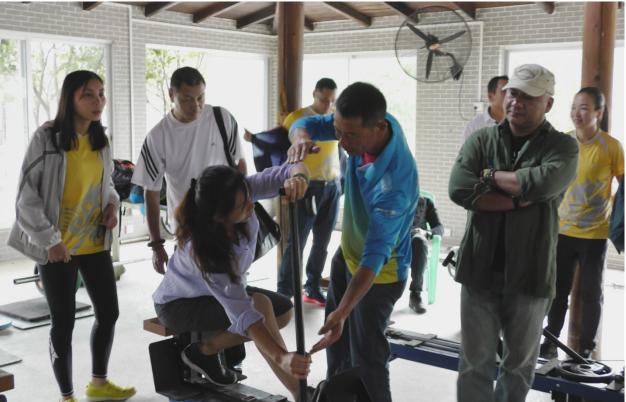

On October 13, the paddlers arrived at the Jiujiang Training Center and met with the Nanhai Jiujiang Dragon Boat Team coach and paddlers and the training center staff. The group toured the training facilities, dragon boat cultural exhibition hall and dragon boat experience zone, where they discussed paddling strategies and techniques. A paddling simulator at the center helped the paddlers improve their control of speed and strength. On the second day of the visit, the visiting GEG paddlers had a friendly competition race with the Nanhai Jiujiang paddlers and celebrated the GEG Dragon Boat Team's 10<sup>th</sup> anniversary at a gala dinner. Upon their return to Macau, the GEG Team went to the Nanhai Guanyin Temple to pray for luck in upcoming races.

Photo captions:

P001: Nanhai Jiujiang Dragon Boat Team coach explains paddling technique to GEG Dragon Boat Team paddlers.

P002: Nanhai Jiujiang Dragon Boat Team coach offers tips on paddle placement.