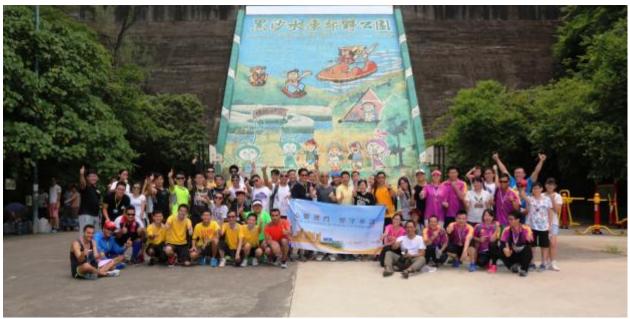

## **Photo captions:**

P001: GEG Staff Social Club recently organized a family hiking day to uplift team spirit, as well as to enhance the interaction between its team members and their families and foster closer family bonds.

P002: Participants could reconnect with the nature and train up the body through hiking. GEG Staff Social Club also set up different game stations along the route to encourage communication between team members and their families.