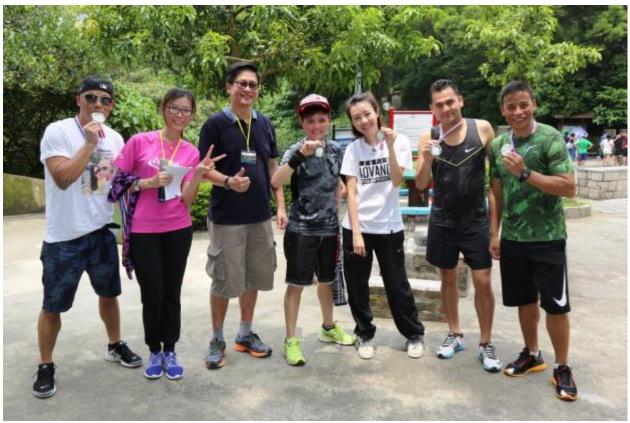

P002: Participants could reconnect with the nature and train up the body through hiking. GEG Staff Social Club also set up different game stations along the route to encourage communication between team members and their families.