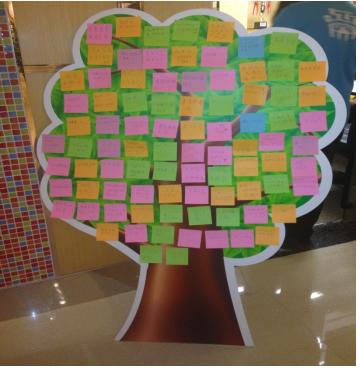

Having been dedicated to promoting the importance of work-life balance and healthy lifestyle, GEG organized five rounds of "The Joy Station" with Sheng Kung Hui Gambling Counseling and Family Wellness Centre at Galaxy Macau™, StarWorld Hotel and City Clubs, attracting more than 800 employees. Not only did the participants realize their happiness index by filling in a questionnaire regarding their current lifestyle which was analyzed immediately by on-spot social workers, but they were also encouraged to develop a positive and optimistic attitude towards life by thinking of good memories or things that have happened in their lives, writing down and posting them.

## **Photo Captions:**

P001: On-site social workers analyzed questionnaires filled by team members of Galaxy Macau in "The Joy Station" activity.

P002: Employees wrote down good things that had happened in their lives and posted them.