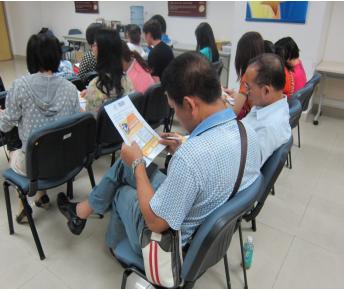

## **Photo Captions:**

P001: On-site social workers analyzed questionnaires filled by team members of Galaxy Macau in "The Joy Station" activity.

P002: Employees wrote down good things that had happened in their lives and posted them.