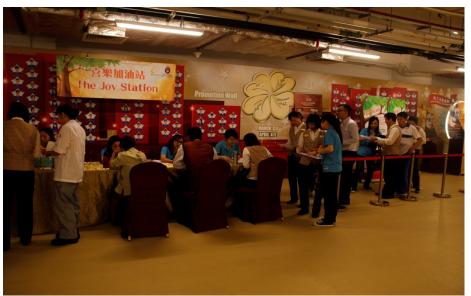

Having been dedicated to promoting the importance of work-life balance and healthy lifestyle, GEG organized five rounds of "The Joy Station" with Sheng Kung Hui Gambling Counseling and Family Wellness Centre at Galaxy Macau™, StarWorld Hotel and City Clubs, attracting more than 800 employees. Not only did the participants realize their happiness index by filling in a questionnaire regarding their current lifestyle which was analyzed immediately by on-spot social workers, but they were also encouraged to develop a positive and optimistic attitude towards life by thinking of good memories or things that have happened in their lives, writing down and posting them.

## **Photo Captions:**

P001: On-site social workers analyzed questionnaires filled by team members of Galaxy Macau in "The Joy Station" activity.

P002: Employees wrote down good things that had happened in their lives and posted them.